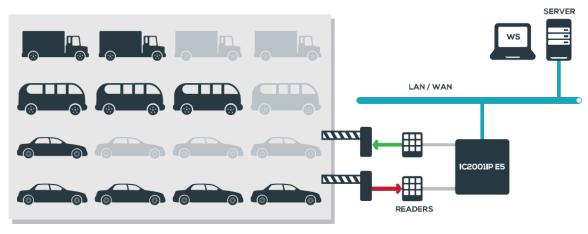

When the car park is full or a group has filled all their designated packing spaces, actions can be performed, for example a message on a display panel or denying access altogether.

The Car parking module is ideal when used with our long range reading solutions that would allow the barrier to open while the car approaches.