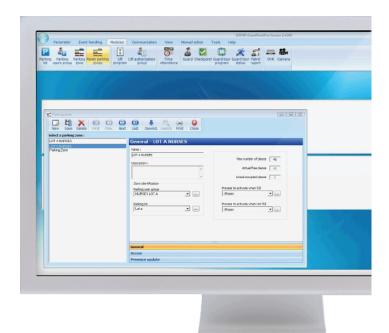

## **Key Features**

- Allocate parking spaces per group
- Ideal for multi tenanted buildings
- Management of multiple parking lots

This module allows you to set up parking zones of which you can allocate a number of spaces to different cardholder groups. The parking module ensures important members of staff or visitors can always have somewhere to park.

When the car park is full or a group has filled all their designated packing spaces, actions can be performed, for example a message on a display panel or denying access altogether.

The Car parking module is ideal when used with our long range reading solutions that would allow the barrier to open while the car approaches.

**GPP-PCM** 

Parking Management Module for GuardPoint Pro Software

**PARKING LOT A**